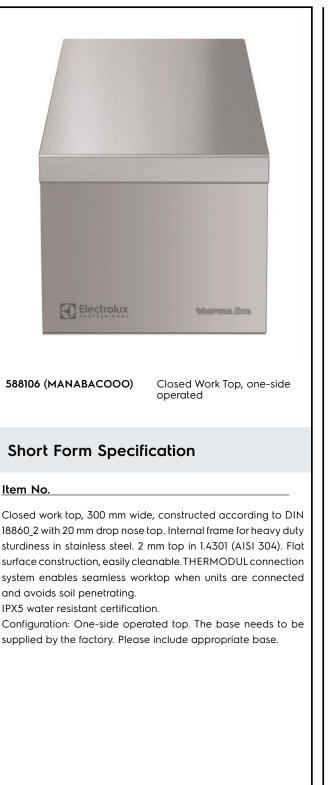

Modular Cooking Range Line thermaline 80 - 300 mm Closed Work top, 1 Side

## Main Features

ITEM #

SIS #

AIA #

<u>MODEL #</u> NAME #

- All major components may be easily accessed from the front.
- THERMODUL connection system creates a seamless work top when units are connected to each other thus avoiding soil penetrating vital components and facilitating the removal of units in case of replacement or service.

## Construction

- IPX5 water resistance certification.
- 2 mm top in 1.4301 (AISI 304).
- Flat surface construction with minimal hidden areas to easily clean all surfaces
- Internal frame for heavy duty sturdiness in 1.4301 (AISI 304).
- Unit constructed according to DIN 18860\_2 with 20 mm drop nose top.