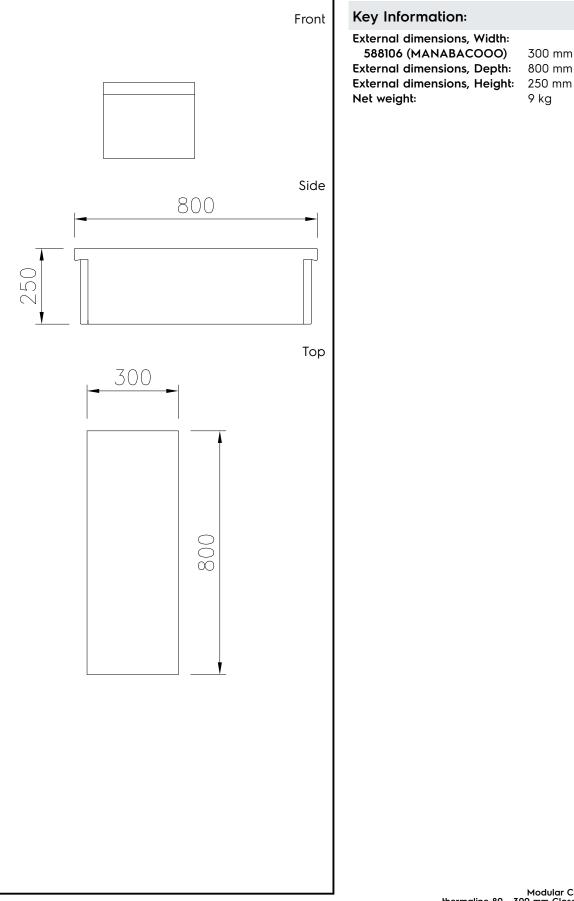

# Modular Cooking Range Line thermaline 80 - 300 mm Closed Work top, 1 Side

300 mm

800 mm

9 kg